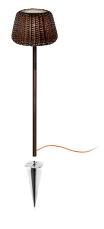

Floor lighting fixture for outdoor spaces, with direct and indirect light emission. Galvanized sheet metal peg for ground fixing in polyacrylic paint.

Body in brass tube in polyacrylic paint.

Turned aluminium structure in white or metallized brown polyacrylic paint.

Integrated switch.

Silicone gasket.

Transparent polycarbonate diffuser.

 $Lampshade\ in\ hand-woven\ synthetic\ rattan\ available\ in\ striated\ white/grey\ or\ brown.$ Nickelled brass M12 cable gland.

Equipped with a 3,5m (137,8") long orange polyure than e power cable with plug.