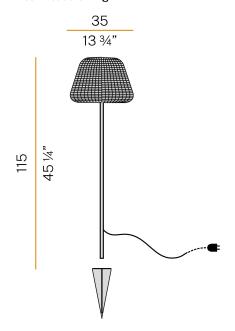

|
| PACKING DIMENSIONS       | $0.0 \times 0.0 \times 0.0$ cm                                    |
|                          |                                                                   |













Floor lighting fixture for outdoor spaces, with direct and indirect light emission. Galvanized sheet metal peg for ground fixing in polyacrylic paint.

Body in brass tube in polyacrylic paint.

Turned aluminium structure in white or metallized brown polyacrylic paint.

Integrated switch.

Silicone gasket.

Transparent polycarbonate diffuser.

 $Lampshade\ in\ hand-woven\ synthetic\ rattan\ available\ in\ striated\ white/grey\ or\ brown.$ Nickelled brass M12 cable gland.

Equipped with a 3,5m (137,8") long orange polyure than e power cable with plug.

## Technical drawing